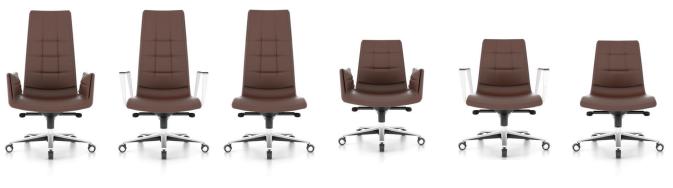

# technical document





Özge Çağla Aktaş

Designed with a user-focused approach, Foldit is shaped to fit human ergonomics and has a fluid form. The body that surrounds the body continues in the arm and back with fluid form; the floor folds towards the inside and the inside of the arm to maximize comfort. Despite its simple form, it draws attention with its craftsmanship.

### product family

### office chairs



high backrest

short backrest

#### lounge



### upholstery options



leder upholstery

metall upholstery

without upholstery

# color options artificial leather

| A 101<br>white                              | A 201<br>mustard                   | A 202<br>orange                 | A 105<br>ginger | A 203<br>red        | A 104<br>walnut | A 102<br>light cream |
|---------------------------------------------|------------------------------------|---------------------------------|-----------------|---------------------|-----------------|----------------------|
| A 113<br>dark beige<br>A 206<br>petrol blue | A 204<br>bordeux<br>A 207<br>khaki | A 205<br>blue<br>A 112<br>black | A 114<br>grey   | A 110<br>antrachite | A 208<br>green  | A 111<br>dark brown  |

metal