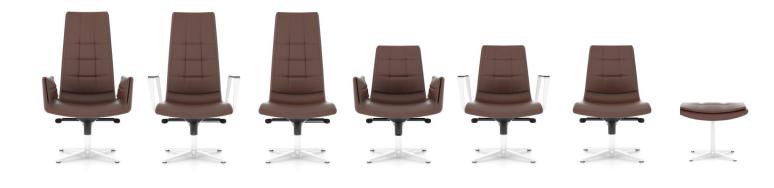

# technical document





Özge Çağla Aktaş

Designed with a user-focused approach, Foldit is shaped to fit human ergonomics and has a fluid form. The body that surrounds the body continues in the arm and back with fluid form; the floor folds towards the inside and the inside of the arm to maximize comfort. Despite its simple form, it draws attention with its craftsmanship.

### product family

### office chairs



high backrest

short backrest

#### lounge



### upholstery options



leder upholstery

metall upholstery

without upholstery

# color options artificial leather

| A 101<br>white                              | A 201<br>mustard                   | A 202<br>orange                 | A 105<br>ginger | A 203<br>red        | A 104<br>walnut | A 102<br>light cream |
|---------------------------------------------|------------------------------------|---------------------------------|-----------------|---------------------|-----------------|----------------------|
| A 113<br>dark beige<br>A 206<br>petrol blue | A 204<br>bordeux<br>A 207<br>khaki | A 205<br>blue<br>A 112<br>black | A 114<br>grey   | A 110<br>antrachite | A 208<br>green  | A 111<br>dark brown  |

metal