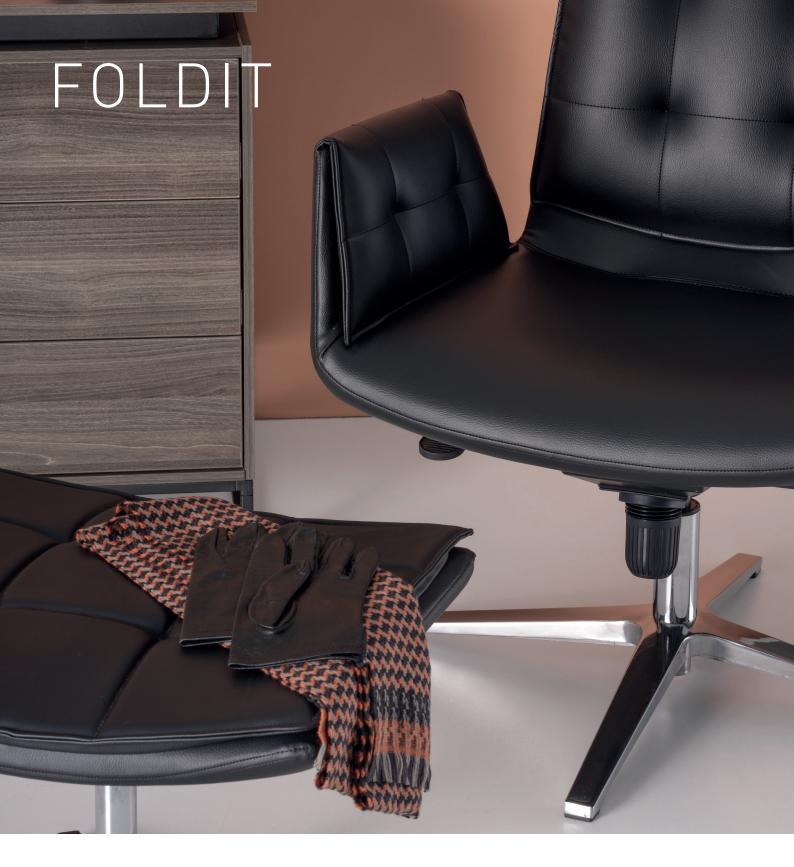

# technical document

Özge Çağla Aktaş

Designed with a user-focused approach, Foldit is shaped to fit human ergonomics and has a fluid form. The body that surrounds the body continues in the arm and back with fluid form; the floor folds towards the inside and the inside of the arm to maximize comfort. Despite its simple form, it draws attention with its craftsmanship.