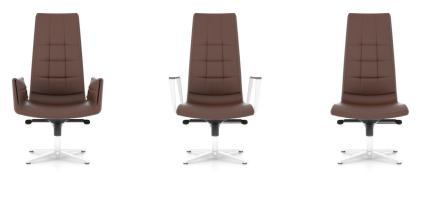

# technical document

Özge Çağla Aktaş

Designed with a user-focused approach, Foldit is shaped to fit human ergonomics and has a fluid form. The body that surrounds the body continues in the arm and back with fluid form; the floor folds towards the inside and the inside of the arm to maximize comfort. Despite its simple form, it draws attention with its craftsmanship.

### office chairs

high backrest

short backrest